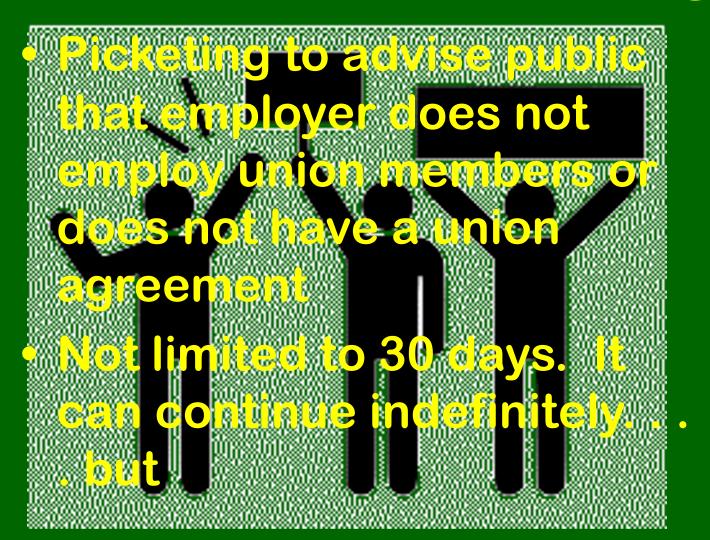

#### **Area Standards Picketing**

 Picketing to notify the public that the the employer is providing substandard wages and benefits

 Not limited to 30 days. It can continue indefinitely